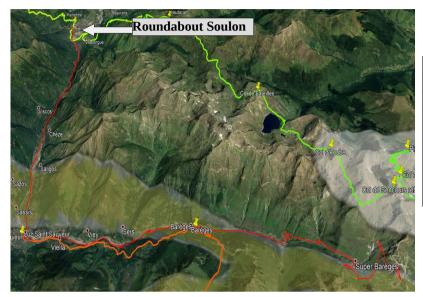

## Pierrefitte 75 Km Big refueling

Walk down to the Tourmalet Pass, 50 minutes Take the D918 via Barèges and Luz St. Sauveur then the D921 to the Soulom roundabout, entrance to Pierrefitte. 32Km time 50 mn