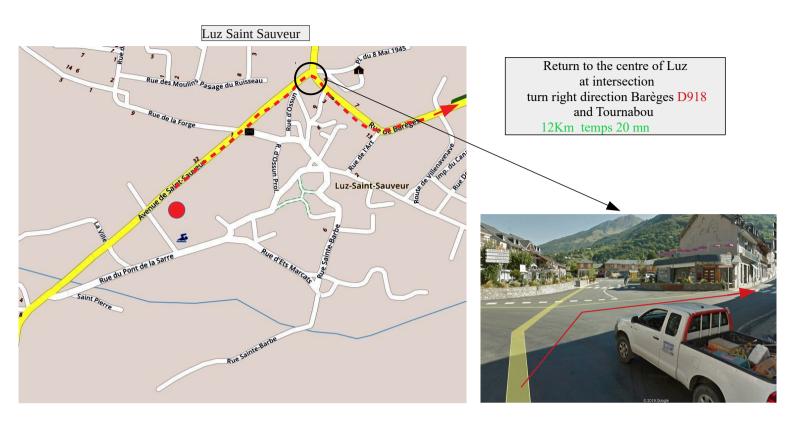

## Luz Saint Sauveur 114 Km big refueling

From Cauterets take the D920A to Pierrefitte 20mn Turn left in the direction of Luz St, Sauveur on the D921 20mn

23 Km time 40mn