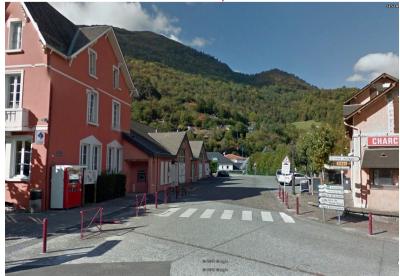

# Cauterets 97KM smal refueling

From Pierrefitte take the D920A in the direction of Cauterets.

11 Km time 20mn

## Luz Saint Sauveur 114 Km big refueling

From Cauterets take the D920A to Pierrefitte 20mn Turn left in the direction of Luz St, Sauveur on the D921 20mn

23 Km time 40mn