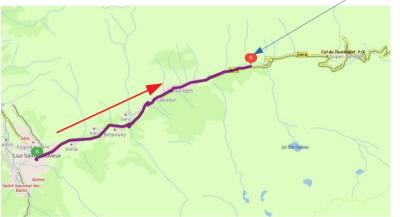

h towards the Sencours pass for 1 hour. You can see the runners on the way up and down the Pic du Midi.

In yellow car route in red walking route Time total 1h20mn

walking start



#### refueling at the Sencours pass





## Pierrefitte 75 Km Big refueling



Walk down to the Tourmalet Pass, 50 minutes Take the D918 via Barèges and Luz St. Sauveur then the D921 to the Soulom roundabout, entrance to Pierrefitte. 32Km time 50 mn

Total time 1h40mn





# Cauterets 97KM smal refueling

From Pierrefitte take the D920A in the direction of Cauterets.

11 Km time 20mn



## Luz Saint Sauveur 114 Km big refueling

From Cauterets take the D920A to Pierrefitte 20mn Turn left in the direction of Luz St, Sauveur on the D921 20mn

23 Km time 40mn





## Tournabou 130 Km small refueling



Tournabou