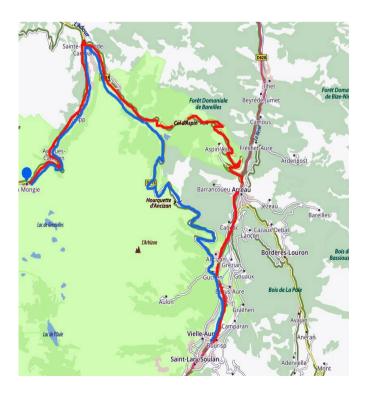

#### Vielle Aure La Mongie trace rouge Via the Col d'Apin 1489m

Take the D929 to Arreau. At the exit take the D918 on the left towards Col d'Aspin then PayolleWe continue on the D918 to Sainte Marie de Campan. Always turn left on the D918 towards La Mongie. The refueling is at the entrance of La Mongie

Distance 46Km Temps 1H15

Vielle Aure La Mongie trace bleu Via la hourquette d'Ancizan 1564m

Take the D929 in the direction of Arreau. 5km after the village of Guchen, turn left onto the D113 in the direction of La Hourquette d'Ancizan. 10,6 Km. Continue after the Hourquette for 10,6 km to reach Payolle. Continue on the D918 to Sainte marie de Campan. Turn left again on the D918 direction La Mongie. The refueling is at the entrance of La Mongie. Distance 44Km Temps 1H10