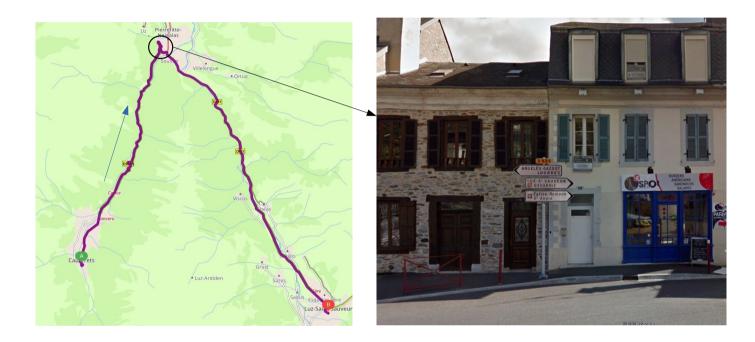

## Pierrefitte 75 Km Big refueling

Walk down to the Tourmalet Pass, 50 minutes Take the D918 via Barèges and Luz St. Sauveur then the D921 to the Soulom roundabout, entrance to Pierrefitte. 32Km time 50 mn

# Cauterets 97KM smal refueling

From Pierrefitte take the D920A in the direction of Cauterets.

11 Km time 20mn