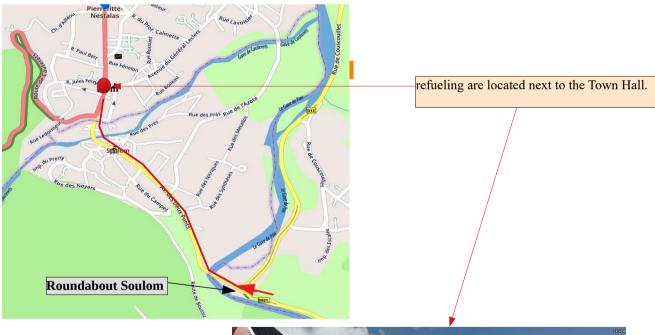

## Pierrefitte 75 Km Big refueling

Walk down to the Tourmalet Pass, 50 minutes Take the D918 via Barèges and Luz St. Sauveur then the D921 to the Soulom roundabout, entrance to Pierrefitte. 32Km time 50 mn