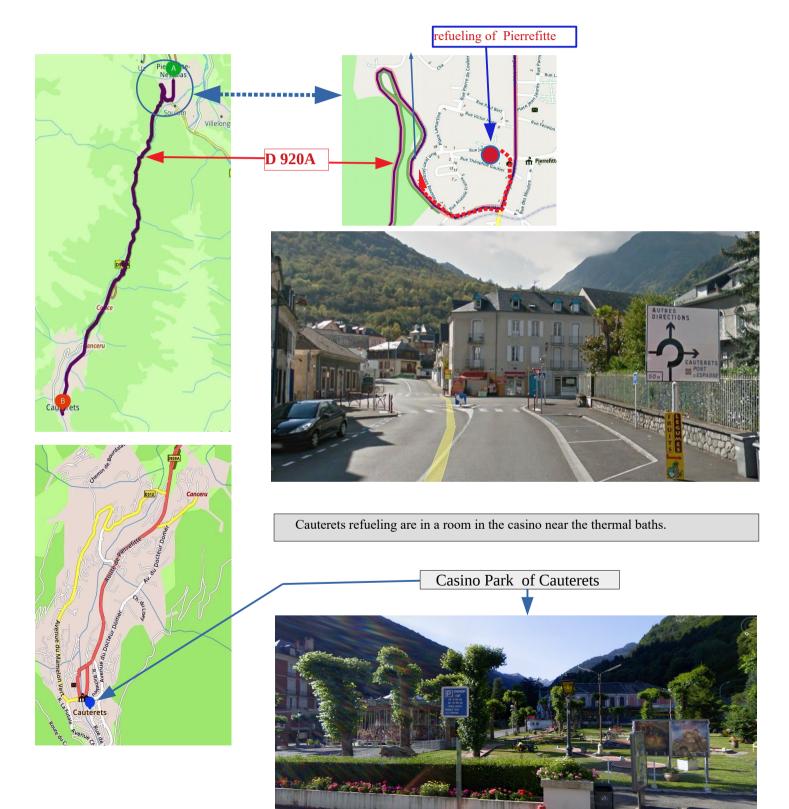

# Cauterets 97KM smal refueling

From Pierrefitte take the D920A in the direction of Cauterets.

11 Km time 20mn