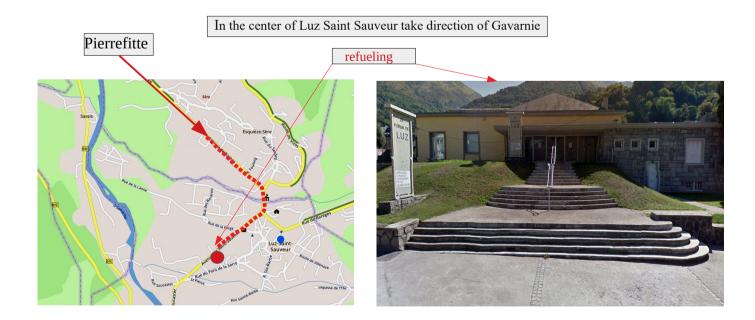

## Pierrefitte 75 Km Big refueling

Walk down to the Tourmalet Pass, 50 minutes Take the D918 via Barèges and Luz St. Sauveur then the D921 to the Soulom roundabout, entrance to Pierrefitte. 32Km time 50 mn

## Luz Saint Sauveur 114 Km big refueling

From Cauterets take the D920A to Pierrefitte 20mn Turn left in the direction of Luz St, Sauveur on the D921 20mn

23 Km time 40mn