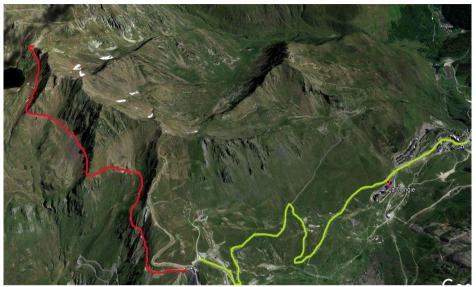

## Col de Sencours 36 Km et 43Km small refueling

Take the D918 towards the Col du Tourmalet 10.5Km, leave the car at the pass.

On foot, take the path towards the Sencours pass for 1 hour. You can see the runners on the way up and down the Pic du Midi.

In yellow car route in red walking route Time total 1h20mn

walking start