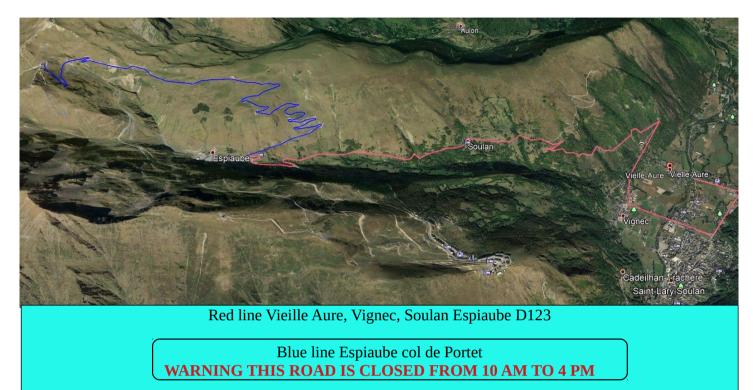

ULTRA 2020 The main places where you can drive to follow the Ultra. They are classified in the sense of trail

### Le col de Portet <mark>14.4 Km</mark>



Ascent of the pass 18 Km time 45 mn

## La Mongie 30 Km small refueling



#### Vielle Aure La Mongie trace rouge Via the Col d'Apin 1489m

Take the D929 to Arreau. At the exit take the D918 on the left towards Col d'Aspin then PayolleWe continue on the D918 to Sainte Marie de Campan. Always turn left on the D918 towards La Mongie. The refueling is at the entrance of La Mongie

Distance 46Km Temps 1H15

Vielle Aure La Mongie trace bleu Via la hourquette d'Ancizan 1564m

Take the D929 in the direction of Arreau. 5km after the village of Guchen, turn left onto the D113 in the direction of La Hourquette d'Ancizan. 10,6 Km. Continue after the Hourquette for 10,6 km to reach Payolle. Continue on the D918 to Sainte marie de Campan. Turn left again on the D918 direction La Mongie. The refueling